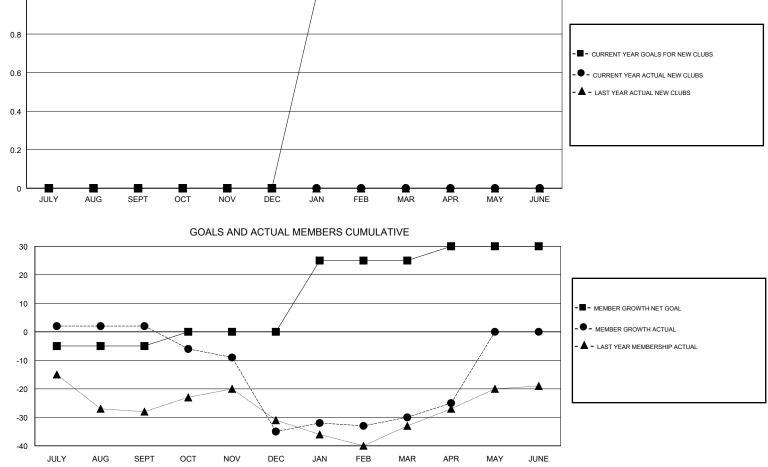

## LOCATION PENNSYLVANIA

GMT CA

|               | Club          | os           |               | Members<br>RESULTS FOR 2018-2019 |                           |                         |                                                    |  |
|---------------|---------------|--------------|---------------|----------------------------------|---------------------------|-------------------------|----------------------------------------------------|--|
|               | RESULTS FOR   | R 2018-2019  |               |                                  |                           |                         |                                                    |  |
| QUARTER       | NEW CLUB GOAL | NEW CLUBS    | DROPPED CLUBS | QUARTER                          | MEMBER GROWTH NET<br>GOAL | MEMBER GROWTH<br>ACTUAL | DROPPED<br>MEMBERS ACTUAL<br>(including transfers) |  |
| JULY/AUG/SEPT | 0             | 0            | 0             | JULY/AUG/SEPT                    | -5                        | 22                      | 19                                                 |  |
| OCT/NOV/DEC   | 0             | 0            | 0             | OCT/NOV/DEC                      | 5                         | 16                      | 52                                                 |  |
| JAN/FEB/MAR   | 1             | 0            | 0             | JAN/FEB/MAR                      | 25                        | 30                      | 22                                                 |  |
| APR/MAY/JUNE  | 0             | 0            | 0             | APR/MAY/JUNE                     | 5                         | 10                      | 5                                                  |  |
|               | G             | OALS AND ACT |               | ILATIVE                          |                           |                         |                                                    |  |
| 1             |               |              |               |                                  |                           |                         |                                                    |  |